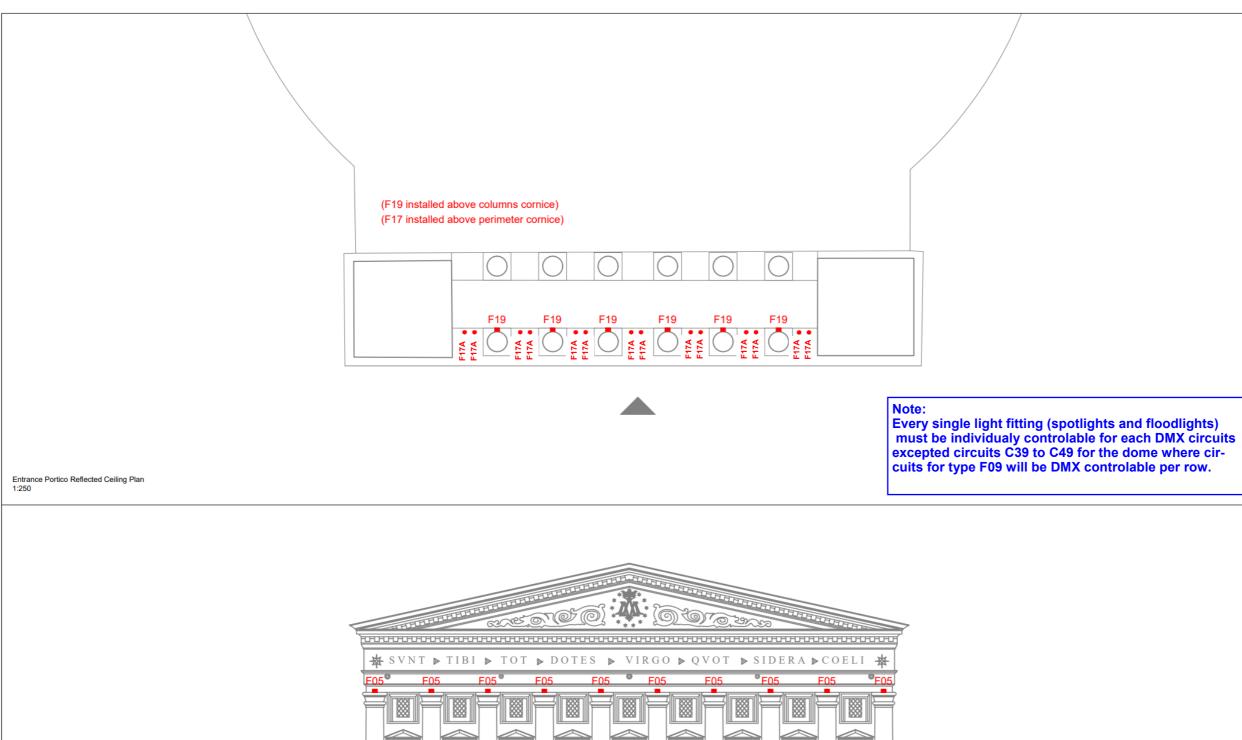

|                                                                                                            |                |               |  |



# **TYPE F03B**

SURFACE MOUNTED ADJUSTABLE LINEAR LIGHT FITTING IN BOX Remote IP65 DMX Datasupply/controler



SIDE ELEVATION



Ref.

E01 F02

F03

F03B

Symbo

F01

F02

F03

F03B

| n | extension | project |
|---|-----------|---------|
| _ |           | 1       |
| F | -08       |         |

F05



LEGEND:

Descriptio

Surface mounted LED 40W 2700K 9°x9° L.600mm DM

Surface mounted LED 60W 2700K 15\*x30\* L.900mm DMX

Surface mounted LED 60W 2700K 9\*x9\* L.900mm DMX Surface mounted LED 60W 2700K 9°x9° L.900mm DMX Stainless steel safety box with tempered laminated glas



### SECTION





Back Facade Elevation 1:250

\*\*\*

|                                                                                                                                                                                                               |                                                                                                                                | LEGEND:                                                                                                                                                                             |                                                                                                            |                        |  |  |  |
|------------------------------------------------------------------------------------------------