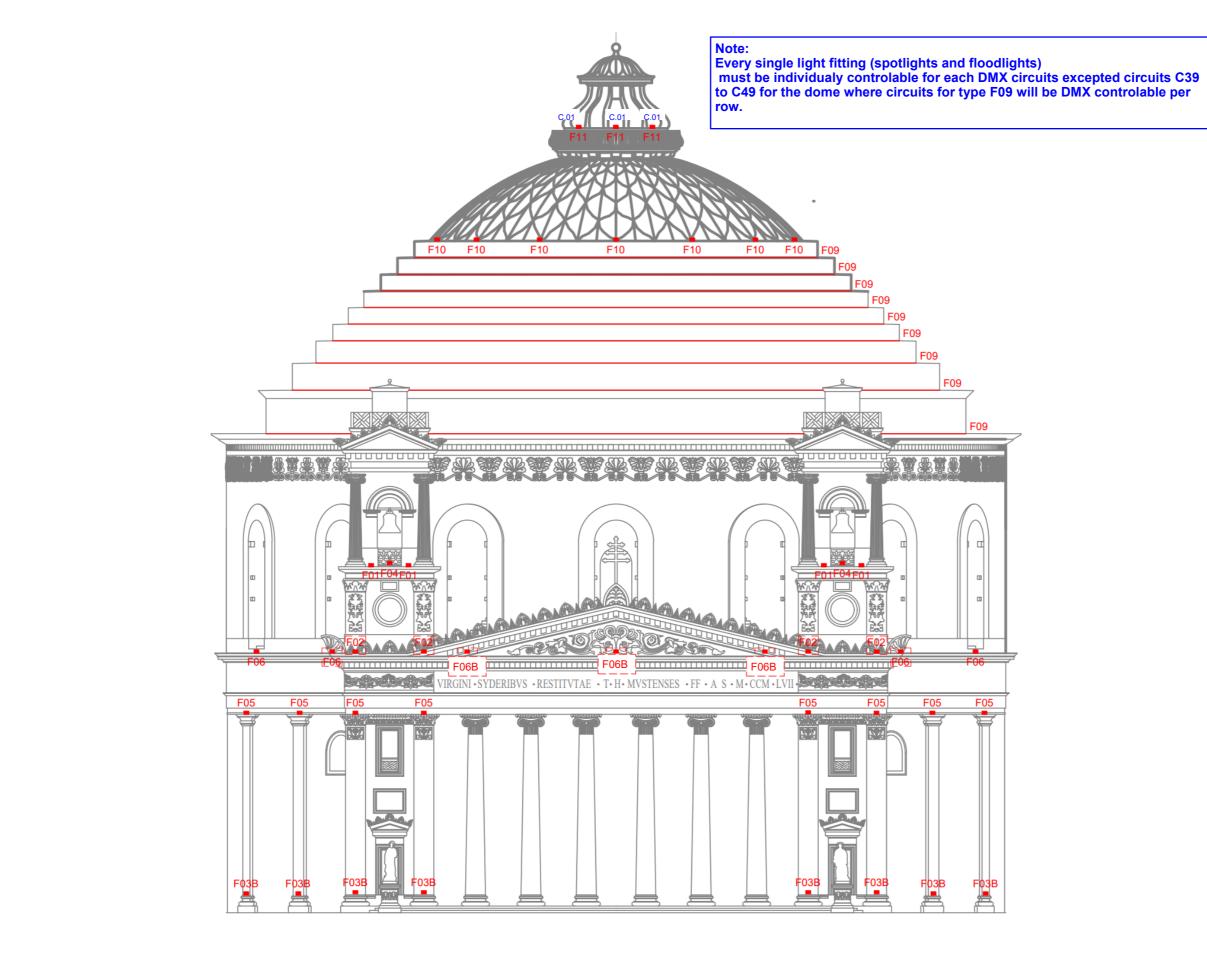

# MOSTA BASILICA SQUARE

# **ARCHITECTURAL LIGHTING DESIGN**

LIGHT FITTINGS ACCESSORIES- SPECIFICATIONS SHEETS 2021/08/27 TENDER PHASE

FRANCK FRANJOU LIGHTING DESIGNERS & CONSULTANTS

SARL au capital de 150.000EURRCS MELUN 492 623 103 APE 742CTVA INTRA FR194926231037 rue du Pont Rouge F-77140 NEMOURSTel: 33 1 64 29 42 57f.franjou@wanadoo.frwww.franckfranjou.com