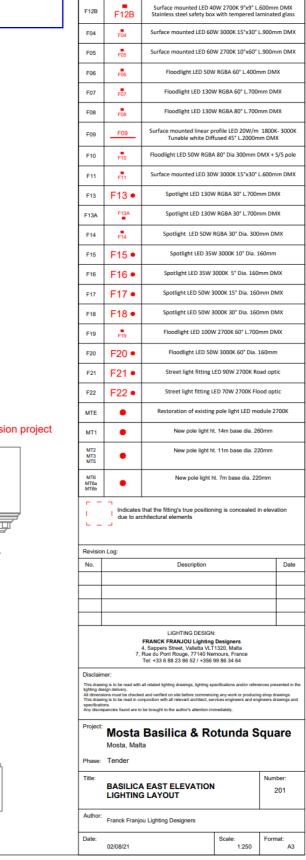

|                                                                      |                                                                                                            |                |               |  |



# **TYPE F03B**

SURFACE MOUNTED ADJUSTABLE LINEAR LIGHT FITTING IN BOX Remote IP65 DMX Datasupply/controler



SIDE ELEVATION



Ref.

E01 F02

F03

F03B

Symbo

F01

F02

F03

F03B

| n | extension | project |
|---|-----------|---------|
| _ |           | 1       |
| F | -08       |         |

F05



LEGEND:

Descriptio

Surface mounted LED 40W 2700K 9°x9° L.600mm DM

Surface mounted LED 60W 2700K 15\*x30\* L.900mm DMX

Surface mounted LED 60W 2700K 9\*x9\* L.900mm DMX Surface mounted LED 60W 2700K 9°x9° L.900mm DMX Stainless steel safety box with tempered laminated glas



### SECTION





Back Facade Elevation 1:250

\*\*\*

|                                                                                                                                                                                                               |                                                                                                                                | LEGEND: