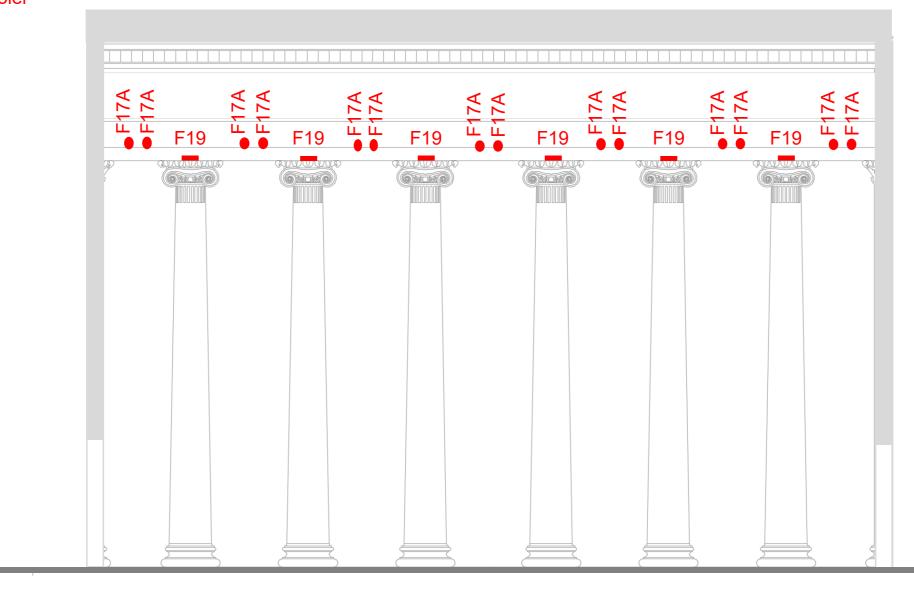

|  |  |  |
| Author:<br>Date:                                                                                                                                                                                              |                                                                                                                                | ou Lighting Designers                                                                                                                                                               | Scale:<br>1:250                                                                                            | Format:                |  |  |  |



PIAZZA

PLAN **TYPE F19** SURFACE MOUNTED ADJUSTABLE FLOODLIGHT Remote IP65 DMX Datasupply/ controler



ELEVATION

# **TYPE F17A** SURFACE MOUNTED ADJUSTABLE SPOTLIGHT Remote IP65 DMX Datasupply/ controler

Fixing at wall with bracket



## SECTION