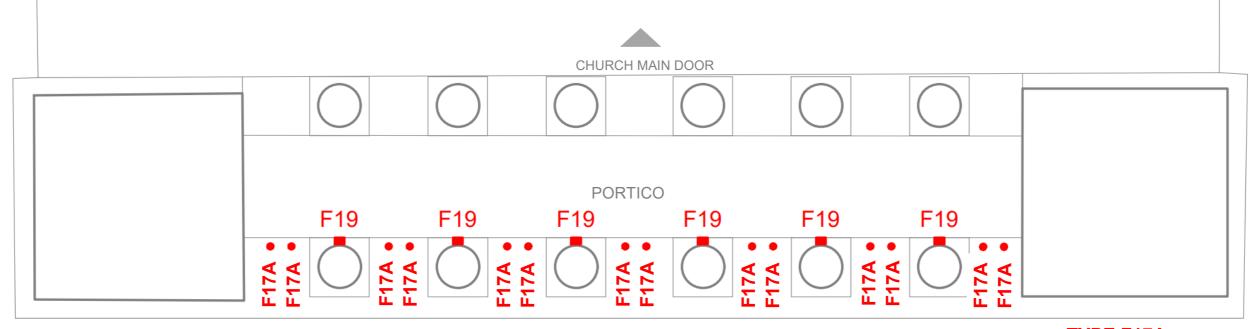

|                        |  |  |  |
| Author:<br>Date:                                                                                                                                                                                              |                                                                                                                                | ou Lighting Designers                                                                                                                                                               | Scale:<br>1:250                                                                                            | Format:                |  |  |  |



PIAZZA

PLAN **TYPE F19** SURFACE MOUNTED ADJUSTABLE FLOODLIGHT Remote IP65 DMX Datasupply/ controler



ELEVATION

# **TYPE F17A** SURFACE MOUNTED ADJUSTABLE SPOTLIGHT Remote IP65 DMX Datasupply/ controler

Fixing at wall with bracket



## SECTION