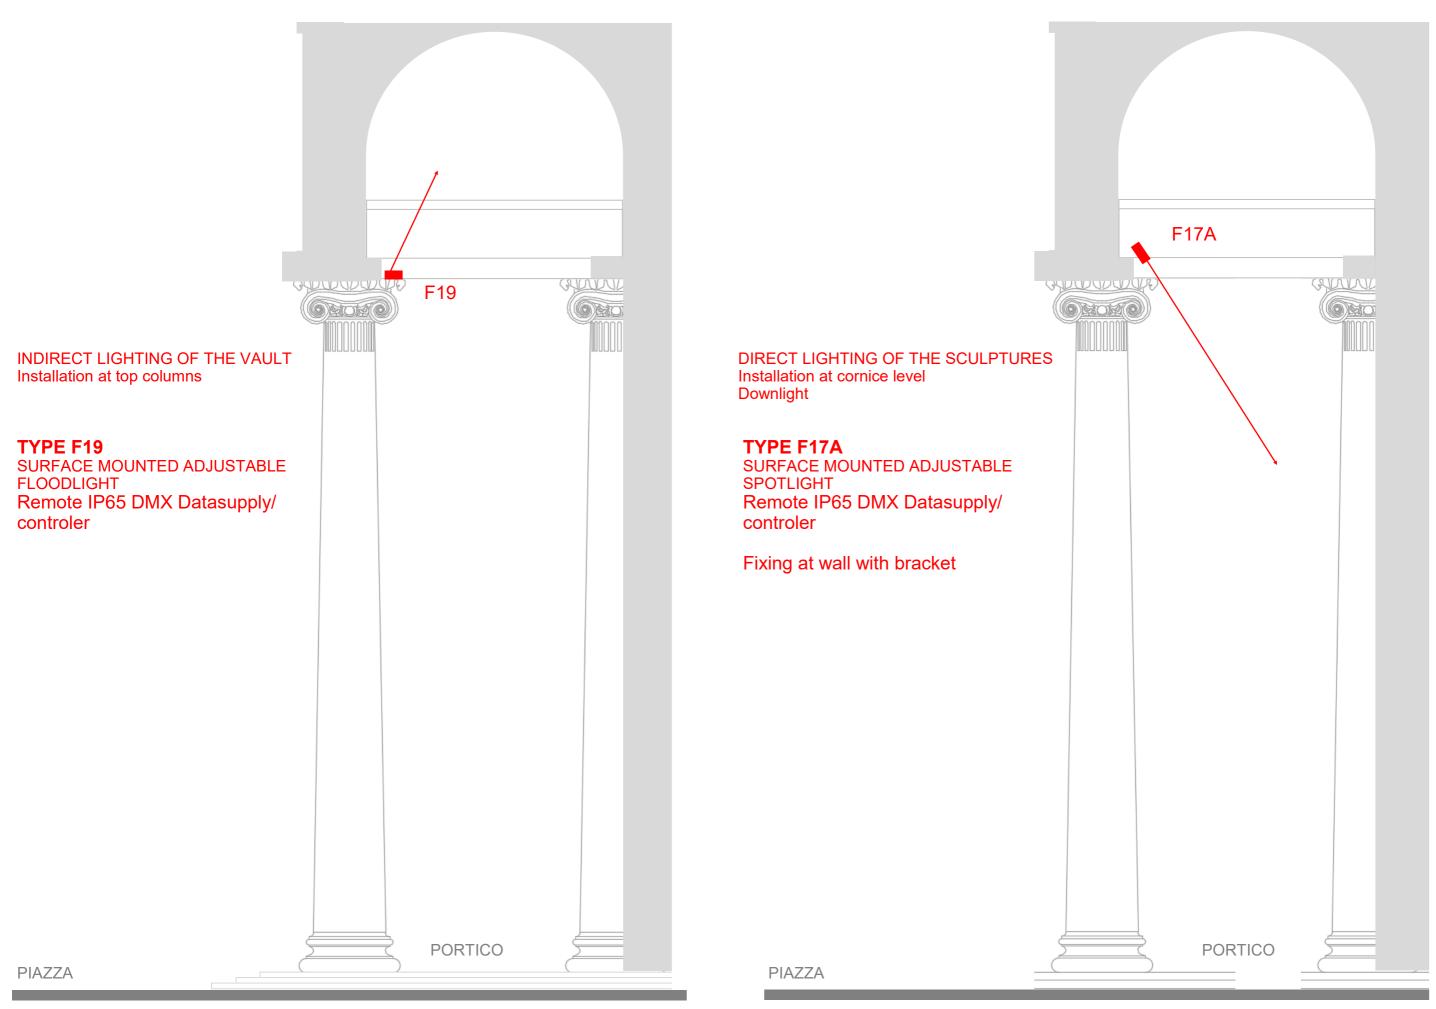

|                                                                                                                                | ou Lighting Designers                                                                                                                                                               | Scale:<br>1:250                                                                                            | Format:                |  |  |  |



PIAZZA

PLAN **TYPE F19** SURFACE MOUNTED ADJUSTABLE FLOODLIGHT Remote IP65 DMX Datasupply/ controler



ELEVATION

# **TYPE F17A** SURFACE MOUNTED ADJUSTABLE SPOTLIGHT Remote IP65 DMX Datasupply/ controler

Fixing at wall with bracket



## SECTION