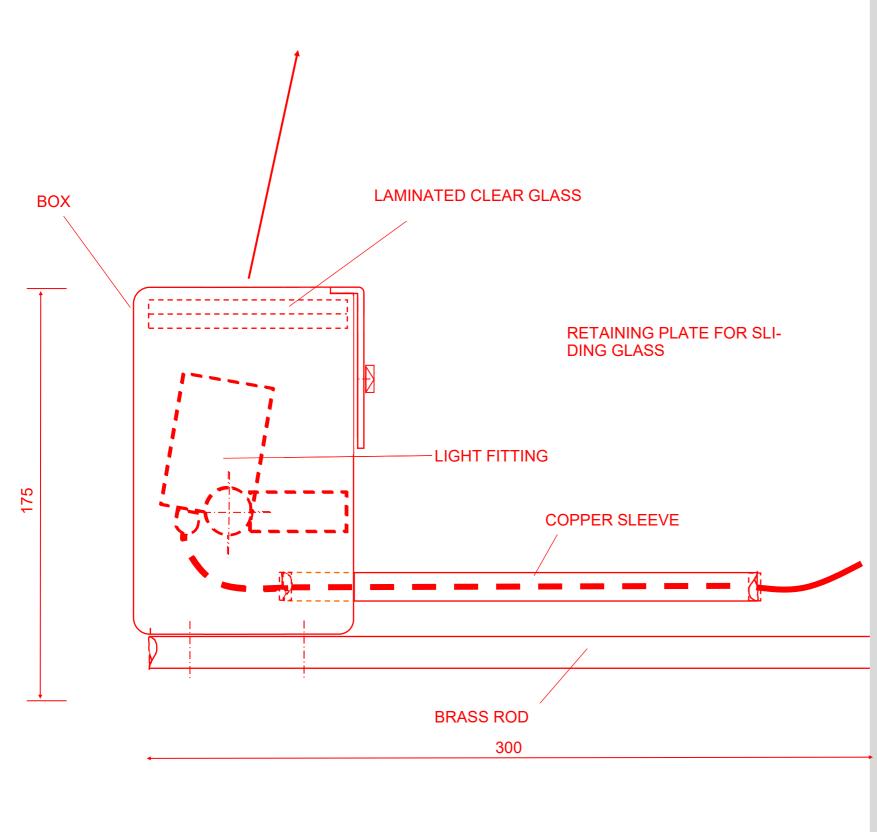

|                | A3            |  |
|                                        |                                                                                                                                                                                                                                                                                                                                                                       |                                                                      |                                                                                                            |                |               |  |



# **TYPE F03B**

SURFACE MOUNTED ADJUSTABLE LINEAR LIGHT FITTING IN BOX Remote IP65 DMX Datasupply/controler



SIDE ELEVATION



Ref.

E01 F02

F03

F03B

Symbo

F01

F02

F03

F03B

| n | extension | project |
|---|-----------|---------|
| _ |           | 1       |
| F | -08       |         |

F05



LEGEND:

Descriptio

Surface mounted LED 40W 2700K 9°x9° L.600mm DM

Surface mounted LED 60W 2700K 15\*x30\* L.900mm DMX

Surface mounted LED 60W 2700K 9\*x9\* L.900mm DMX Surface mounted LED 60W 2700K 9°x9° L.900mm DMX Stainless steel safety box with tempered laminated glas



### SECTION





Back Facade Elevation 1:250

\*\*\*

|                                                                                                                                                                                                               |