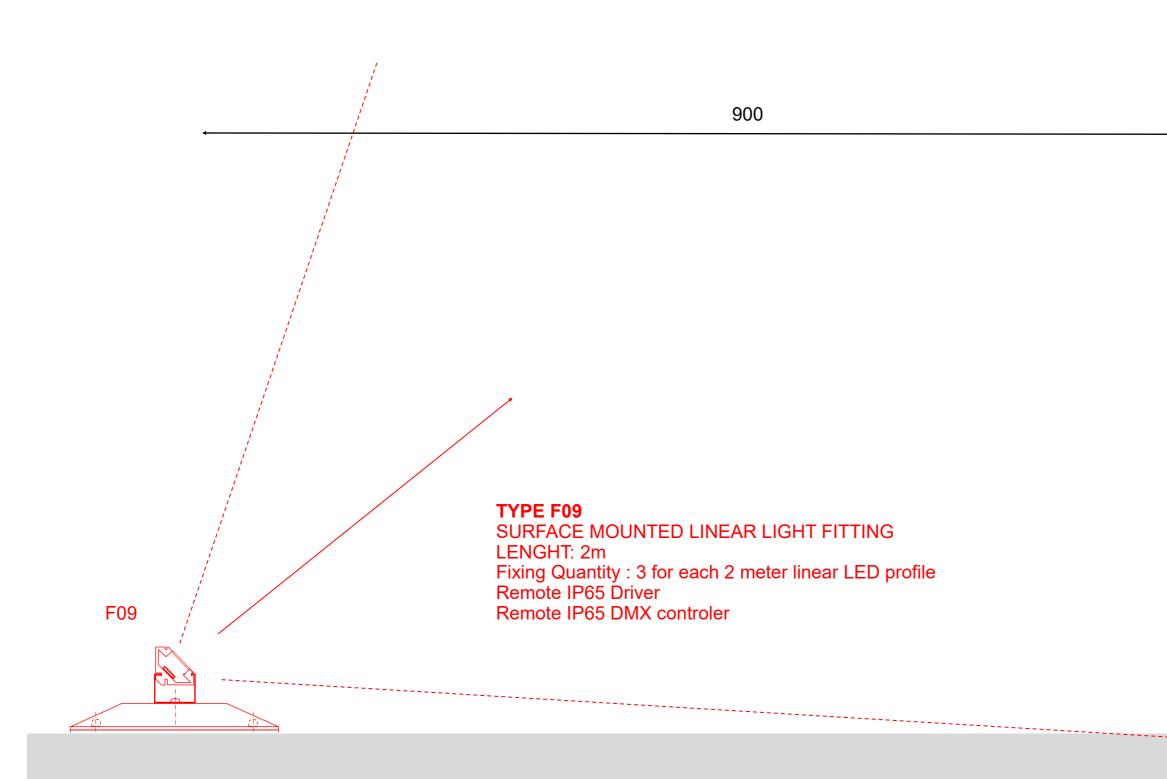

|                                                                                                            |                |               |  |



# **TYPE F03B**

SURFACE MOUNTED ADJUSTABLE LINEAR LIGHT FITTING IN BOX Remote IP65 DMX Datasupply/controler



SIDE ELEVATION



Ref.

E01 F02

F03

F03B

Symbo

F01

F02

F03

F03B

| n | extension | project |
|---|-----------|---------|
| _ |           | 1       |
| F | -08       |         |

F05



LEGEND:

Descriptio

Surface mounted LED 40W 2700K 9°x9° L.600mm DM

Surface mounted LED 60W 2700K 15\*x30\* L.900mm DMX

Surface mounted LED 60W 2700K 9\*x9\* L.900mm DMX Surface mounted LED 60W 2700K 9°x9° L.900mm DMX Stainless steel safety box with tempered laminated glas



### SECTION





Back Facade Elevation 1:250

\*\*\*

|                                                                                                                                                                                                               |                                                                                                                                | LEGEND:                                                                                                                                                                             |                                                                                                            |                        |  |  |  |
|-------------------------------------------------------------------------------