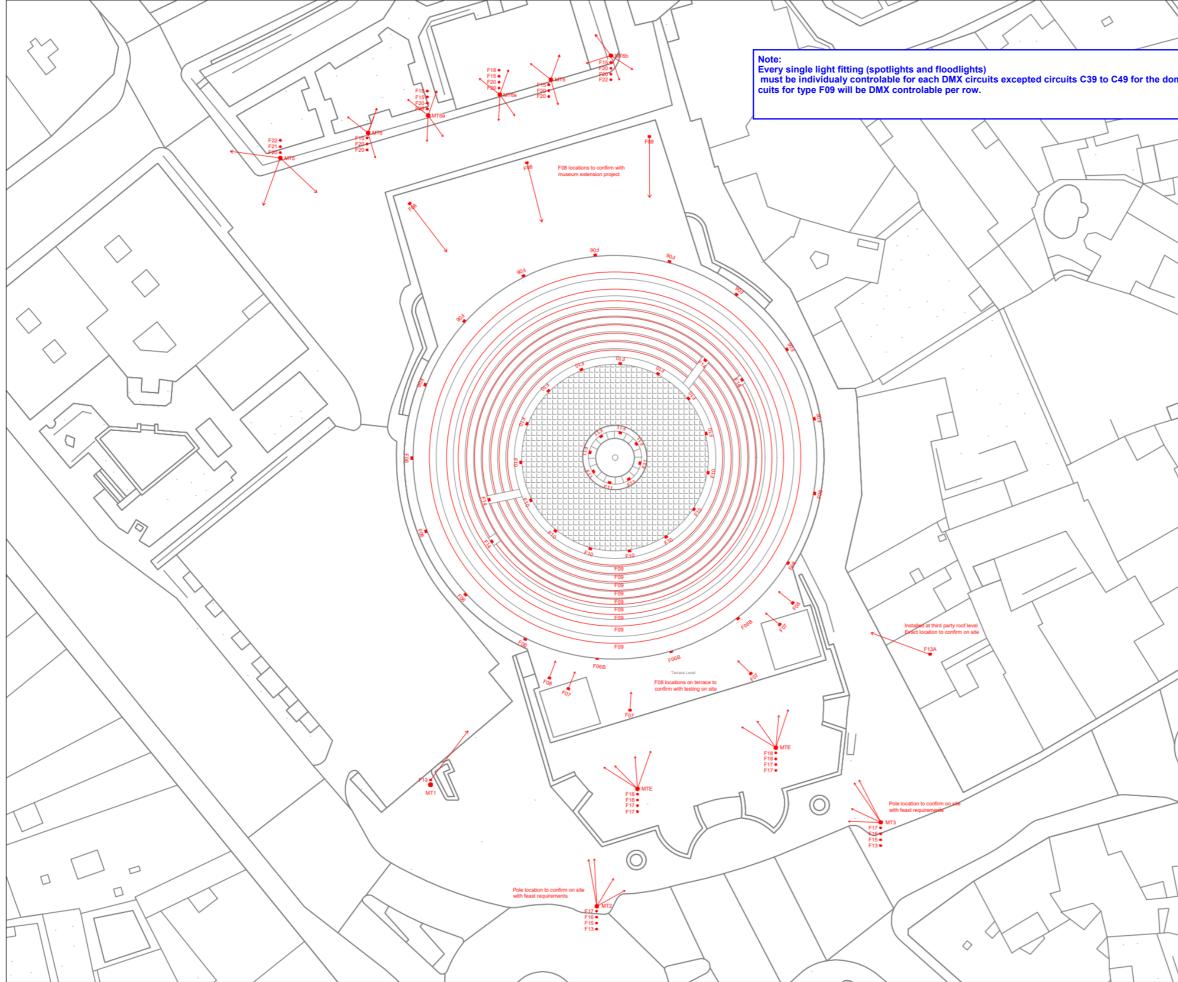

# MOSTA BASILICA SQUARE

# **ARCHITECTURAL LIGHTING DESIGN**

LIGHT FITTINGS ACCESSORIES- SPECIFICATIONS SHEETS 2021/08/27 TENDER PHASE

FRANCK FRANJOU LIGHTING DESIGNERS & CONSULTANTS

SARL au capital de 150.000EURRCS MELUN 492 623 103 APE 742CTVA INTRA FR194926231037 rue du Pont Rouge F-77140 NEMOURSTel: 33 1 64 29 42 57f.franjou@wanadoo.frwww.franckfranjou.com