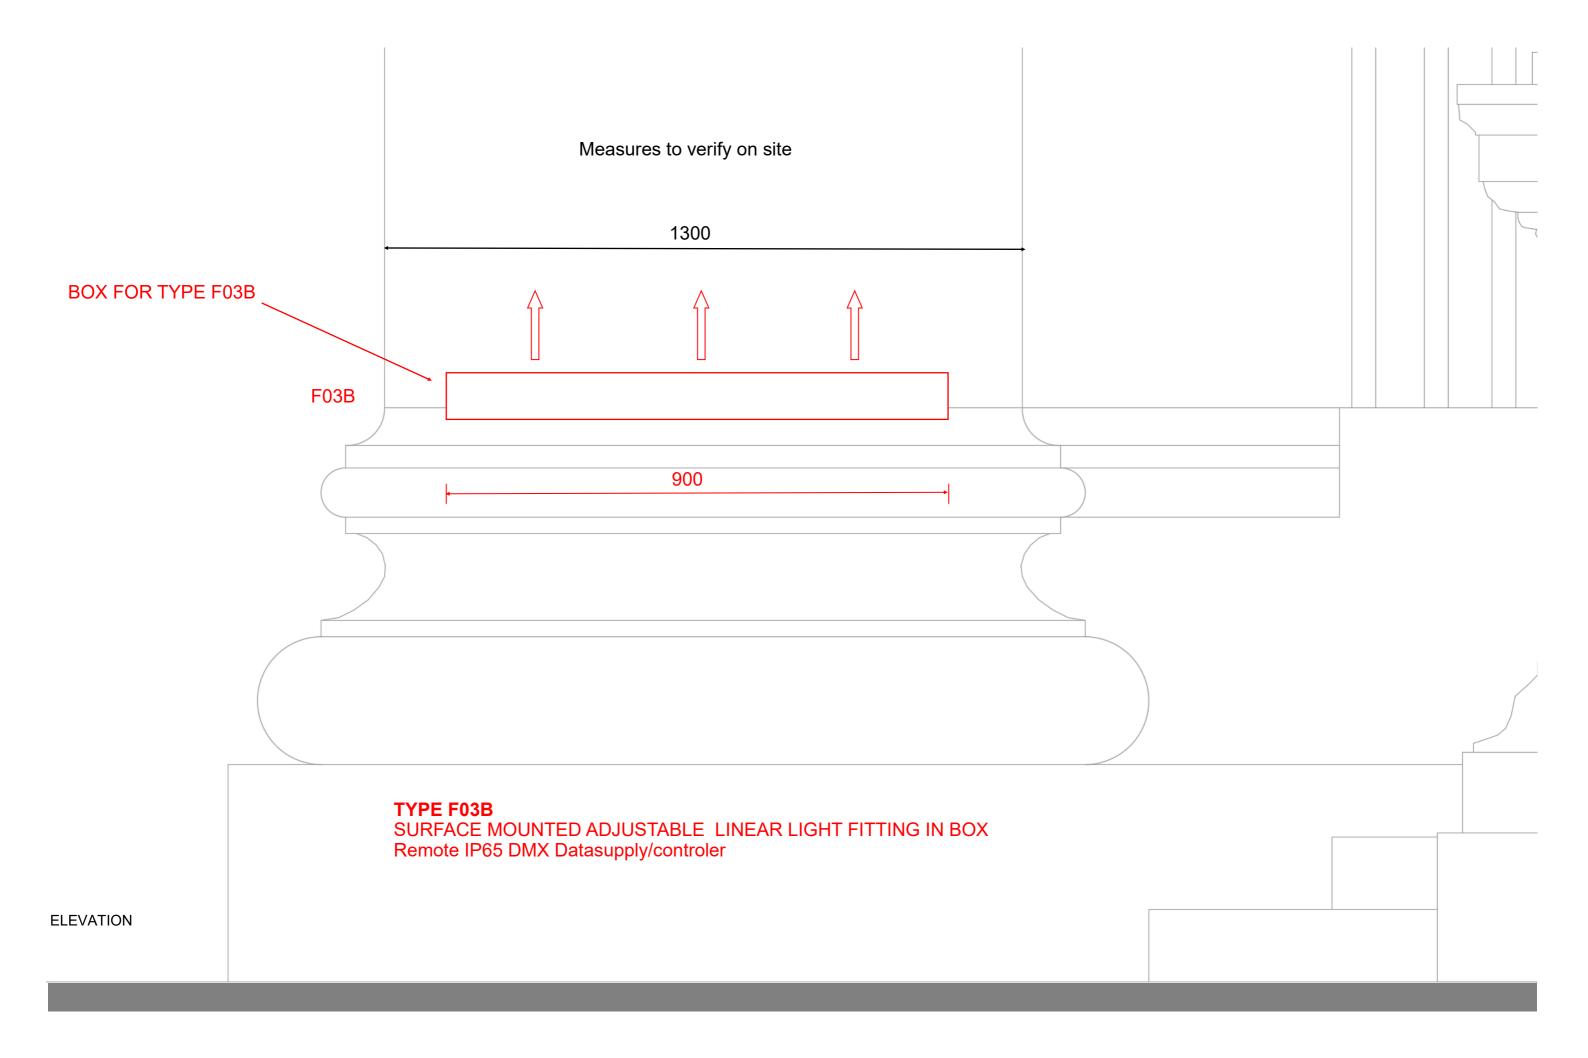

| 1:250                                                                                                      |                | A3            |  |
|                                        |                                                                                                                                                                                                                                                                                                                                                                       |                                                                      |                                                                                                            |                |               |  |



# **TYPE F03B**

SURFACE MOUNTED ADJUSTABLE LINEAR LIGHT FITTING IN BOX Remote IP65 DMX Datasupply/controler



SIDE ELEVATION



Ref.

E01 F02

F03

F03B

Symbo

F01

F02

F03

F03B

| n | extension | project |
|---|-----------|---------|
| _ |           | 1       |
| F | -08       |         |

F05



LEGEND:

Descriptio

Surface mounted LED 40W 2700K 9°x9° L.600mm DM

Surface mounted LED 60W 2700K 15\*x30\* L.900mm DMX

Surface mounted LED 60W 2700K 9\*x9\* L.900mm DMX Surface mounted LED 60W 2700K 9°x9° L.900mm DMX Stainless steel safety box with tempered laminated glas



### SECTION





Back Facade Elevation 1:250

\*\*\*

|