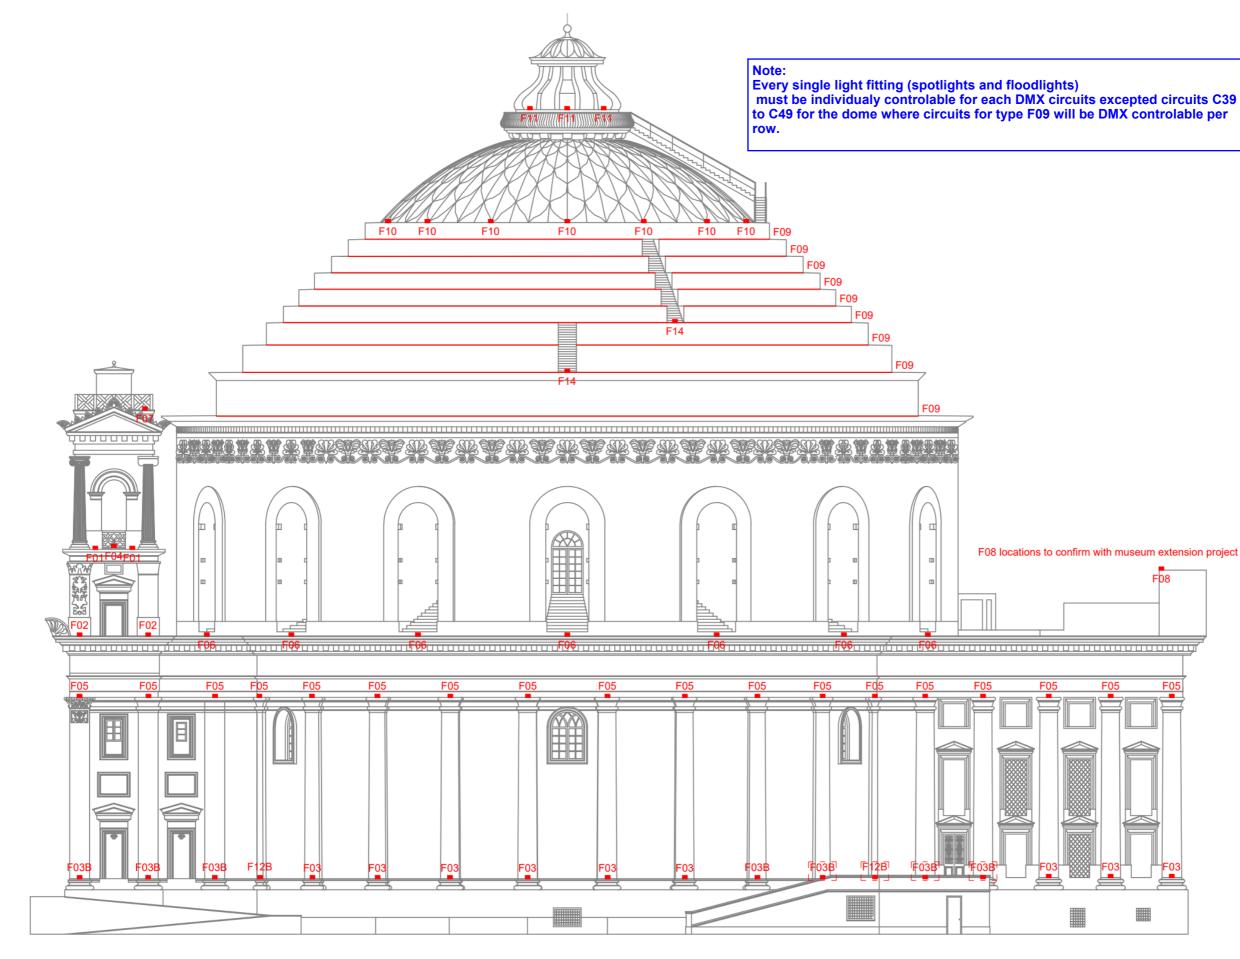

|                | A3            |  |
|                                        |                                                                                                                                                                                                                                                                                                                                                                       |                                                                      |                                                                                                            |                |               |  |



# **TYPE F03B**

SURFACE MOUNTED ADJUSTABLE LINEAR LIGHT FITTING IN BOX Remote IP65 DMX Datasupply/controler



SIDE ELEVATION



Ref.

E01 F02

F03

F03B

Symbo

F01

F02

F03

F03B

| n | extension | project |
|---|-----------|---------|
| _ |           | 1       |
| F | -08       |         |

F05



LEGEND:

Descriptio

Surface mounted LED 40W 2700K 9°x9° L.600mm DM

Surface mounted LED 60W 2700K 15\*x30\* L.900mm DMX

Surface mounted LED 60W 2700K 9\*x9\* L.900mm DMX Surface mounted LED 60W 2700K 9°x9° L.900mm DMX Stainless steel safety box with tempered laminated glas



### SECTION





Back Facade Elevation 1:250

\*\*\*

|                                                                                                                                                                                                               |